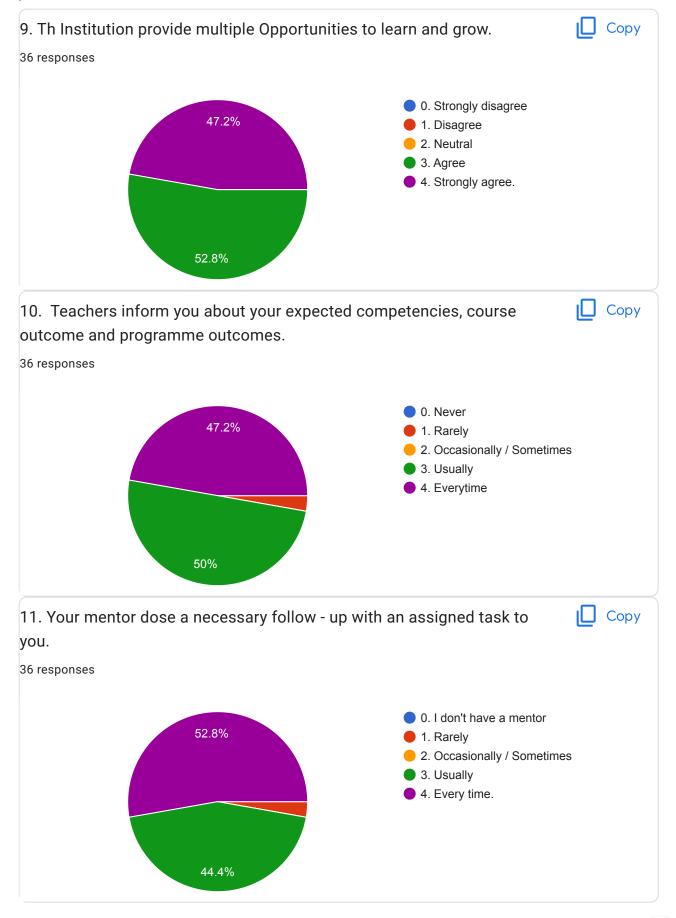

r rupali padurang      |
| Gaikwad Saudagar Waman     |



## B. Age & Date of birth:-

36 responses

| 7.000011000 |    |    |
|-------------|----|----|
| Dec 95      | 12 |    |
| Mar 97      | 21 |    |
| Apr 98      | 1  |    |
| Oct 99      | 17 |    |
| Oct 1991    | 11 |    |
| Mar 1997    | 5  |    |
| Nov 1999    | 28 |    |
| Dec 1999    | 27 |    |
| Jan 2000    | 31 |    |
| Feb 2000    | 5  |    |
| Jul 2000    | 11 |    |
| Aug 2000    | 16 |    |
| Sep 2000    | 2  |    |
| Jan 2001    | 2  | 7  |
| Feb 2001    | 14 | 18 |
| Mar 2001    | 22 | 28 |
| Apr 2001    | 19 | 24 |
| May 2001    | 4  | 22 |
| Jun 2001    | 1  | 11 |
| Jul 2001    | 16 | 23 |
| Aug 2001    | 9  |    |
| Sep 2001    | 29 |    |
| Oct 2001    | 30 |    |
| Nov 2001    | 5  |    |







50%



























This content is neither created nor endorsed by Google. Report Abuse - Terms of Service - Privacy Policy

## Google Forms