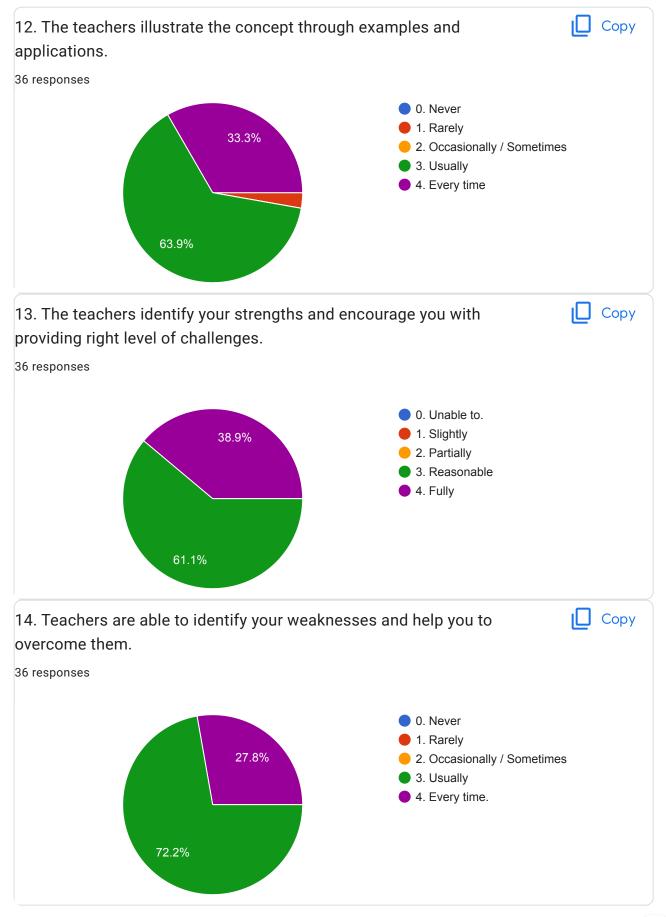

pali padurang      |
| Gaikwad Saudagar Waman     |



## B. Age & Date of birth:-

36 responses

| 7.000011000 |    |    |
|-------------|----|----|
| Dec 95      | 12 |    |
| Mar 97      | 21 |    |
| Apr 98      | 1  |    |
| Oct 99      | 17 |    |
| Oct 1991    | 11 |    |
| Mar 1997    | 5  |    |
| Nov 1999    | 28 |    |
| Dec 1999    | 27 |    |
| Jan 2000    | 31 |    |
| Feb 2000    | 5  |    |
| Jul 2000    | 11 |    |
| Aug 2000    | 16 |    |
| Sep 2000    | 2  |    |
| Jan 2001    | 2  | 7  |
| Feb 2001    | 14 | 18 |
| Mar 2001    | 22 | 28 |
| Apr 2001    | 19 | 24 |
| May 2001    | 4  | 22 |
| Jun 2001    | 1  | 11 |
| Jul 2001    | 16 | 23 |
| Aug 2001    | 9  |    |
| Sep 2001    | 29 |    |
| Oct 2001    | 30 |    |
| Nov 2001    | 5  |    |







50%



























This content is neither created nor endorsed by Google. Report Abuse - Terms of Service - Privacy Policy

## Google Forms