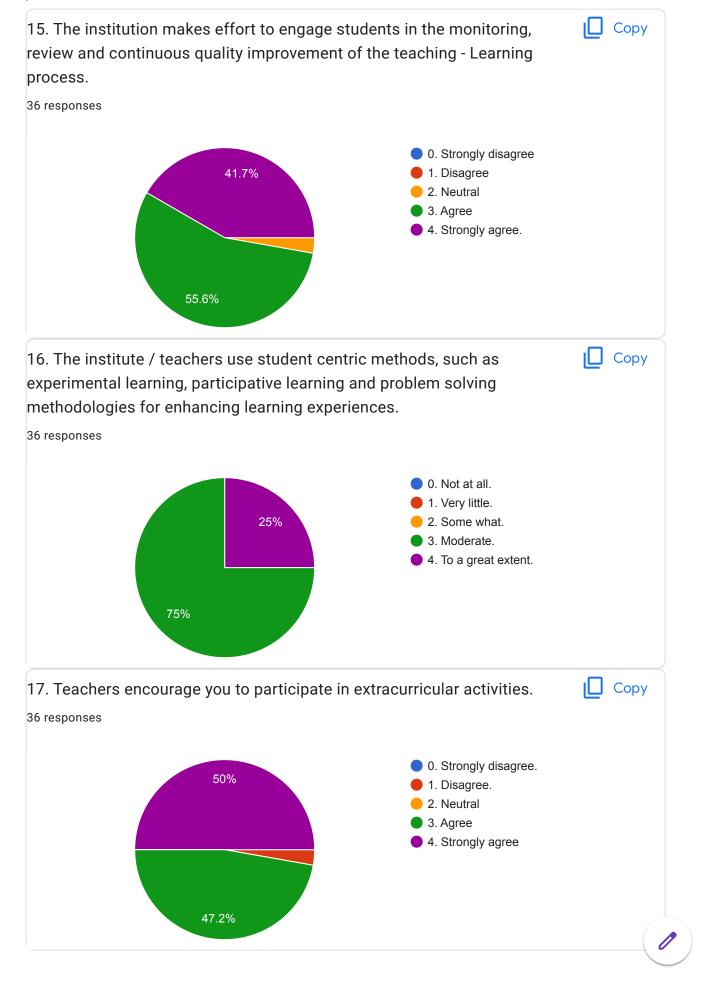

padurang      |
| Gaikwad Saudagar Waman     |



## B. Age & Date of birth:-

36 responses

| 7.000011000 |    |    |
|-------------|----|----|
| Dec 95      | 12 |    |
| Mar 97      | 21 |    |
| Apr 98      | 1  |    |
| Oct 99      | 17 |    |
| Oct 1991    | 11 |    |
| Mar 1997    | 5  |    |
| Nov 1999    | 28 |    |
| Dec 1999    | 27 |    |
| Jan 2000    | 31 |    |
| Feb 2000    | 5  |    |
| Jul 2000    | 11 |    |
| Aug 2000    | 16 |    |
| Sep 2000    | 2  |    |
| Jan 2001    | 2  | 7  |
| Feb 2001    | 14 | 18 |
| Mar 2001    | 22 | 28 |
| Apr 2001    | 19 | 24 |
| May 2001    | 4  | 22 |
| Jun 2001    | 1  | 11 |
| Jul 2001    | 16 | 23 |
| Aug 2001    | 9  |    |
| Sep 2001    | 29 |    |
| Oct 2001    | 30 |    |
| Nov 2001    | 5  |    |







50%



























This content is neither created nor endorsed by Google. Report Abuse - Terms of Service - Privacy Policy

## Google Forms