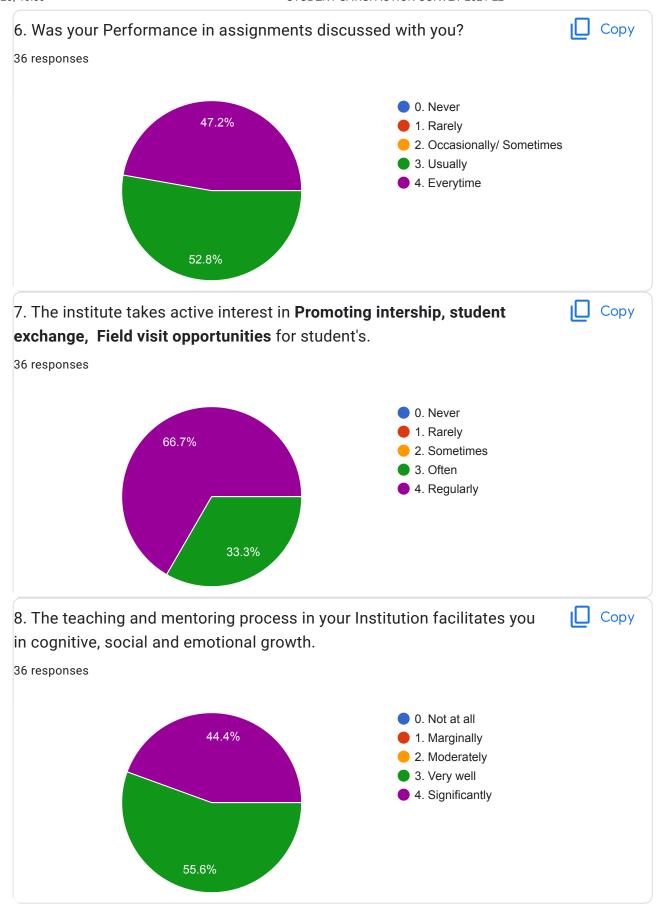

Magar rupali padurang      |
| Gaikwad Saudagar Waman     |



## B. Age & Date of birth:-

36 responses

| 7.000011000 |    |    |
|-------------|----|----|
| Dec 95      | 12 |    |
| Mar 97      | 21 |    |
| Apr 98      | 1  |    |
| Oct 99      | 17 |    |
| Oct 1991    | 11 |    |
| Mar 1997    | 5  |    |
| Nov 1999    | 28 |    |
| Dec 1999    | 27 |    |
| Jan 2000    | 31 |    |
| Feb 2000    | 5  |    |
| Jul 2000    | 11 |    |
| Aug 2000    | 16 |    |
| Sep 2000    | 2  |    |
| Jan 2001    | 2  | 7  |
| Feb 2001    | 14 | 18 |
| Mar 2001    | 22 | 28 |
| Apr 2001    | 19 | 24 |
| May 2001    | 4  | 22 |
| Jun 2001    | 1  | 11 |
| Jul 2001    | 16 | 23 |
| Aug 2001    | 9  |    |
| Sep 2001    | 29 |    |
| Oct 2001    | 30 |    |
| Nov 2001    | 5  |    |







50%



























This content is neither created nor endorsed by Google. Report Abuse - Terms of Service - Privacy Policy

## Google Forms