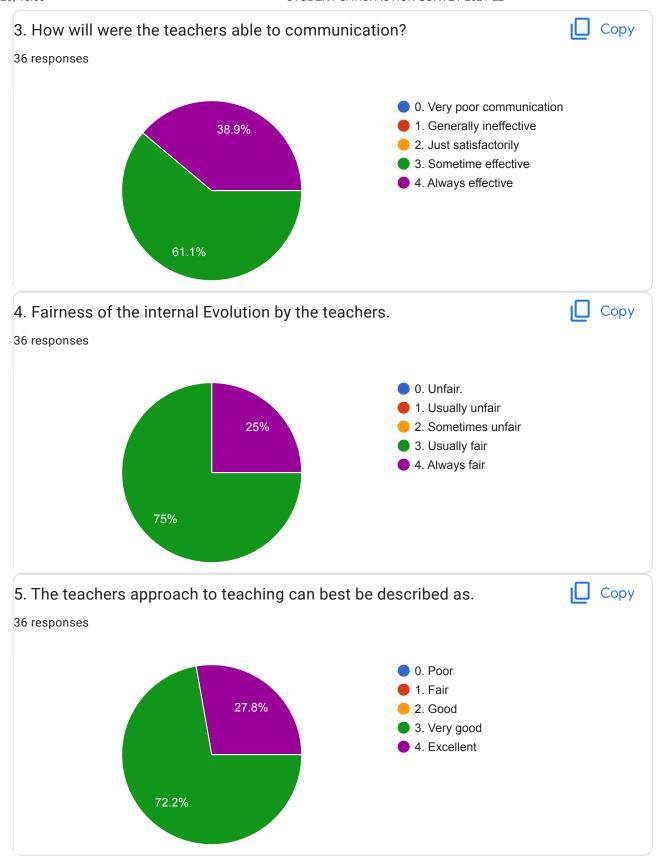

|
| Magar rupali padurang      |
| Gaikwad Saudagar Waman     |



## B. Age & Date of birth:-

36 responses

| 7.000011000 |    |    |
|-------------|----|----|
| Dec 95      | 12 |    |
| Mar 97      | 21 |    |
| Apr 98      | 1  |    |
| Oct 99      | 17 |    |
| Oct 1991    | 11 |    |
| Mar 1997    | 5  |    |
| Nov 1999    | 28 |    |
| Dec 1999    | 27 |    |
| Jan 2000    | 31 |    |
| Feb 2000    | 5  |    |
| Jul 2000    | 11 |    |
| Aug 2000    | 16 |    |
| Sep 2000    | 2  |    |
| Jan 2001    | 2  | 7  |
| Feb 2001    | 14 | 18 |
| Mar 2001    | 22 | 28 |
| Apr 2001    | 19 | 24 |
| May 2001    | 4  | 22 |
| Jun 2001    | 1  | 11 |
| Jul 2001    | 16 | 23 |
| Aug 2001    | 9  |    |
| Sep 2001    | 29 |    |
| Oct 2001    | 30 |    |
| Nov 2001    | 5  |    |







50%



























This content is neither created nor endorsed by Google. Report Abuse - Terms of Service - Privacy Policy

## Google Forms