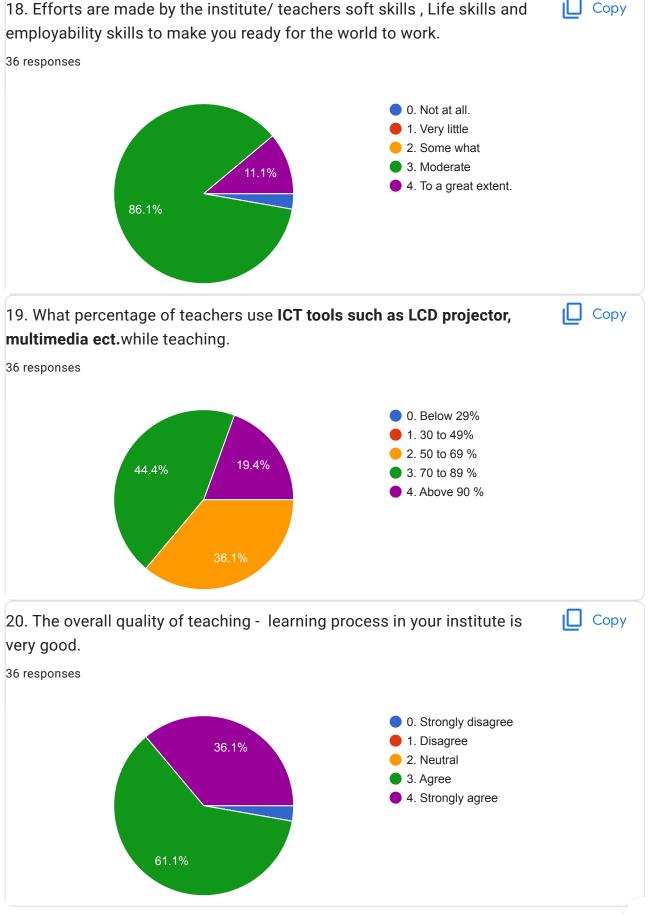

adurang      |
| Gaikwad Saudagar Waman     |



## B. Age & Date of birth:-

36 responses

| 7.000011000 |    |    |
|-------------|----|----|
| Dec 95      | 12 |    |
| Mar 97      | 21 |    |
| Apr 98      | 1  |    |
| Oct 99      | 17 |    |
| Oct 1991    | 11 |    |
| Mar 1997    | 5  |    |
| Nov 1999    | 28 |    |
| Dec 1999    | 27 |    |
| Jan 2000    | 31 |    |
| Feb 2000    | 5  |    |
| Jul 2000    | 11 |    |
| Aug 2000    | 16 |    |
| Sep 2000    | 2  |    |
| Jan 2001    | 2  | 7  |
| Feb 2001    | 14 | 18 |
| Mar 2001    | 22 | 28 |
| Apr 2001    | 19 | 24 |
| May 2001    | 4  | 22 |
| Jun 2001    | 1  | 11 |
| Jul 2001    | 16 | 23 |
| Aug 2001    | 9  |    |
| Sep 2001    | 29 |    |
| Oct 2001    | 30 |    |
| Nov 2001    | 5  |    |







50%



























This content is neither created nor endorsed by Google. Report Abuse - Terms of Service - Privacy Policy

## Google Forms