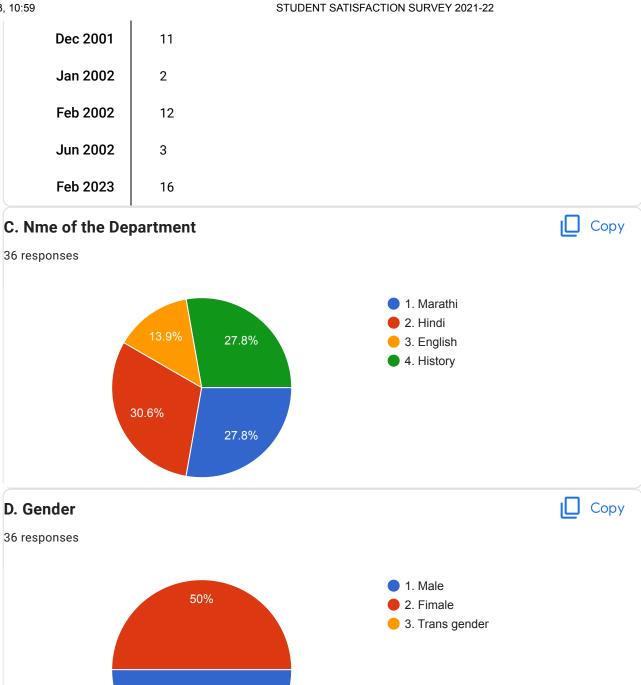

## B. Age & Date of birth:-

36 responses

| 7.000011000 |    |    |
|-------------|----|----|
| Dec 95      | 12 |    |
| Mar 97      | 21 |    |
| Apr 98      | 1  |    |
| Oct 99      | 17 |    |
| Oct 1991    | 11 |    |
| Mar 1997    | 5  |    |
| Nov 1999    | 28 |    |
| Dec 1999    | 27 |    |
| Jan 2000    | 31 |    |
| Feb 2000    | 5  |    |
| Jul 2000    | 11 |    |
| Aug 2000    | 16 |    |
| Sep 2000    | 2  |    |
| Jan 2001    | 2  | 7  |
| Feb 2001    | 14 | 18 |
| Mar 2001    | 22 | 28 |
| Apr 2001    | 19 | 24 |
| May 2001    | 4  | 22 |
| Jun 2001    | 1  | 11 |
| Jul 2001    | 16 | 23 |
| Aug 2001    | 9  |    |
| Sep 2001    | 29 |    |
| Oct 2001    | 30 |    |
| Nov 2001    | 5  |    |